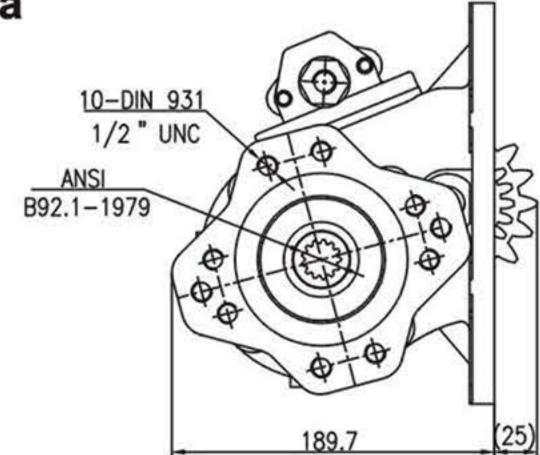

nt, internal ratios; air control valves.

# RA

### **Code Table:**



- Air Shift W/101 Cab Control
- Cable Shift W/5Ft Cable C
- Lever Control
- Constant Mesh
- Air Shift No Cab Control N

# **Output Option** SAE "B" 2/4 Bolt 7/8" 13T SAE "B" 2/4 Bolt 1" 15T

TP

SAE "B" 2 Bolt 7/8" 13T 1-1/4" Ste Round Shaft SE SF SAE "B" 2 Bolt 5/8" 9T

Chelsea Special 7/8" 13T

### **Assembly Arrangement**

- Right Side Input ,Gear Forward
- Right Side Input, Gear Rear
- Left Side Input ,Gear Forward
- Left Side Input ,Gear Rear

## **Input Gear**

- 00 Without Gear
- 01 **Fuller Series**
- 02 Universal
- 05 Spicer
- 06 Tremec
- 08 Spicer
- 11 Spicer
- 17 Eaton 6305A
- 21 ZFS5-42/5.72
- 24 Mack
- 27 Eaton/Fuller
- 28 Fuller
- 33 Spicer
- 34 Spicer
- 50 ZF
- 52 ZED/F 68 Tremec

# **Dimensional Data**