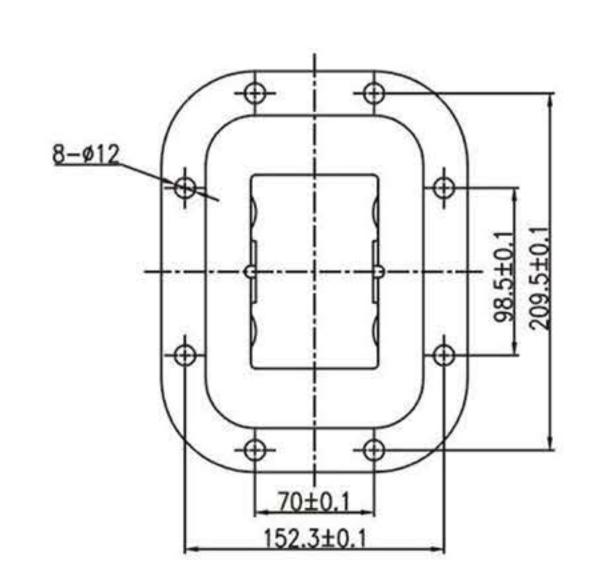

, internal ratios; air control valves.

# RA

### **Code Table:**



- Air Shift W/101 Cab Control
- Cable Shift W/5Ft Cable C
- Lever Control
- Constant Mesh
- Air Shift No Cab Control N

# **Output Option** SAE "B" 2/4 Bolt 7/8" 13T SAE "B" 2/4 Bolt 1" 15T

TP

SAE "B" 2 Bolt 7/8" 13T 1-1/4" Ste Round Shaft SE SF SAE "B" 2 Bolt 5/8" 9T

Chelsea Special 7/8" 13T

### **Assembly Arrangement**

- Right Side Input ,Gear Forward
- Right Side Input, Gear Rear
- Left Side Input ,Gear Forward
- Left Side Input ,Gear Rear

## **Input Gear**

- 00 Without Gear
- 01 **Fuller Series**
- 02 Universal
- 05 Spicer
- 06 Tremec
- 08 Spicer
- 11 Spicer
- 17 Eaton 6305A
- 21 ZFS5-42/5.72
- 24 Mack
- 27 Eaton/Fuller
- 28 Fuller
- 33 Spicer
- 34 Spicer
- 50 ZF
- 52 ZED/F 68 Tremec

# **Dimensional Data**