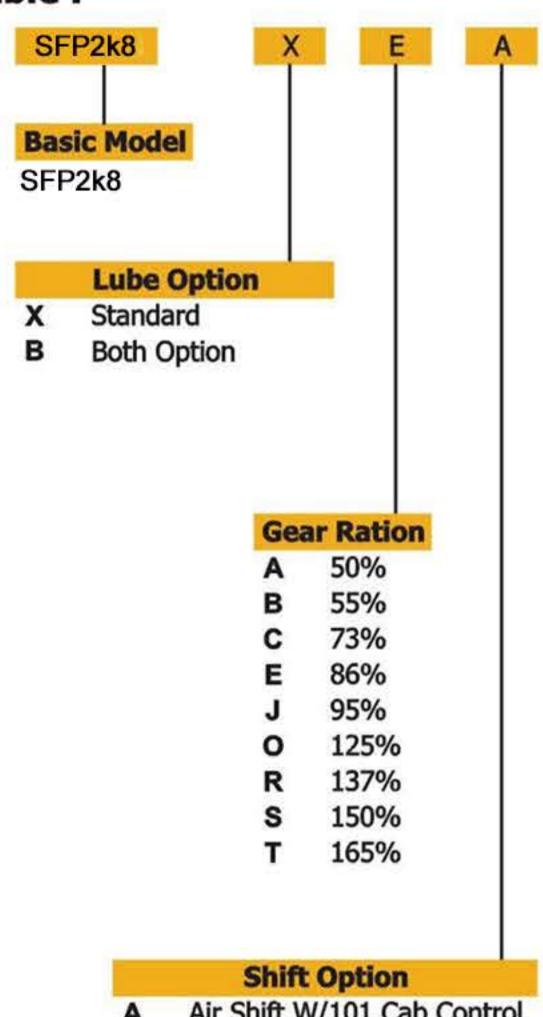

# PTO - Power Take-Offs SFP2K8 Series

- · Cast Iron Construction.
- Multiple Speed Ratios.
- Heavy Duty Tapered Cone Bearings
- PTO SFP2k8 series are able to replace Chelsea ® 489 series and Muncie ® TG8 Series. Our PTOs come with mechanical or air shifting, direct or remote mount, internal ratios; air control valves.

### **Code Table:**

- Air Shift W/101 Cab Control
- Cable Shift W/5Ft Cable C
- Lever Control
- Constant Mesh
- Air Shift No Cab Control N

## **Input Gear**

- 00 Without Gear
- 01 **Fuller Series**
- 02 Universal
- 05 Spicer
- 06 Tremec
- 08 Spicer
- 11 Spicer
- 17 Eaton 6305A
- 21 ZFS5-42/5.72
- 24 Mack
- 27 Eaton/Fuller
- 28 Fuller
- 33 Spicer
- 34 Spicer
- 50 ZF
- 52 ZED/F 68 Tremec